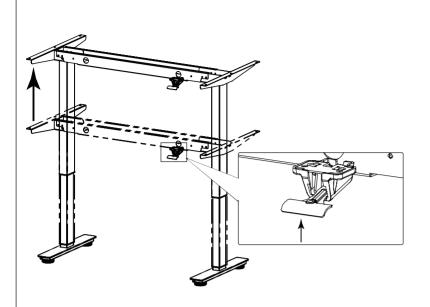

## **Operating Manual**

Lift the paddle for lifting the table top.

Lift the paddle and press the table top for downward operation.