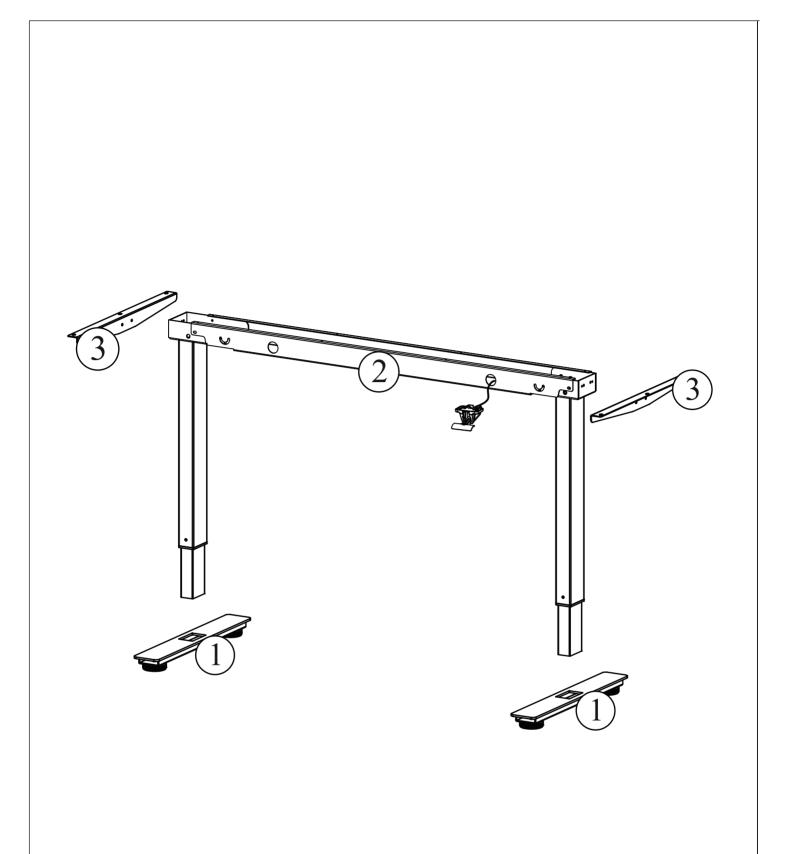

| Ax4 |         | 9 | Bx8 | M6x12mm |
|-----|---------|---|-----|---------|
| Cx8 | M6x25mm |   | Fx1 | 4MM     |

2