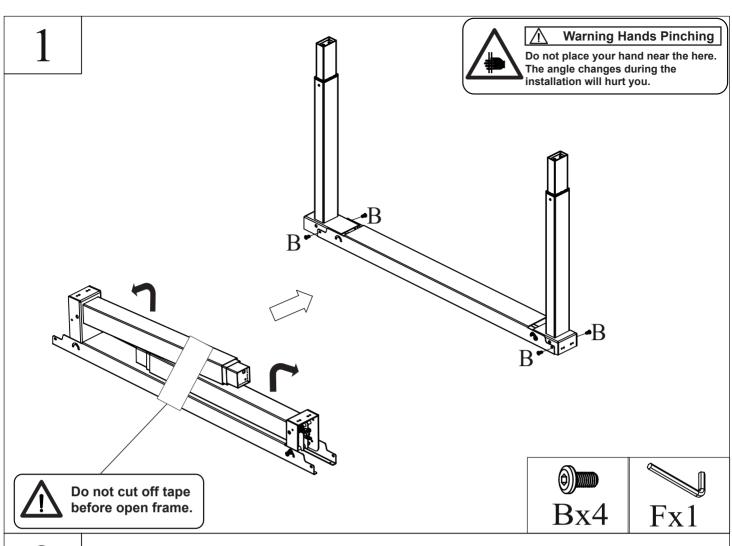

| Ax4 |         | 9 | Bx8 | M6x12mm |
|-----|---------|---|-----|---------|
| Cx8 | M6x25mm |   | Fx1 | 4MM     |

2