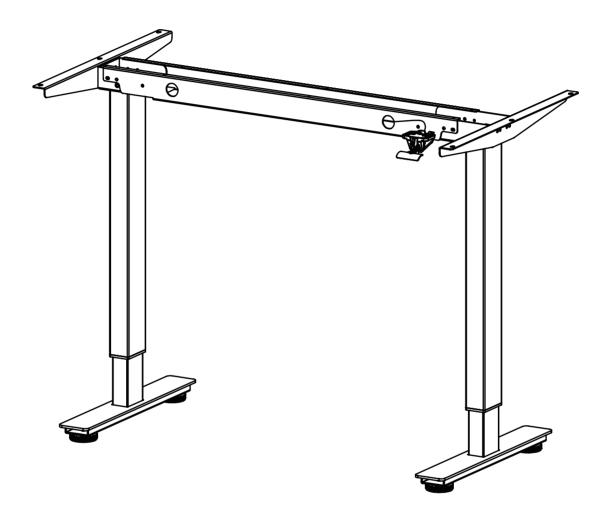

## ASSEMBLY INSTRUCTION



## Warning:

- 1. The maximum static loding weight is 99.8kg and the dynamic loading weight is 5-8kg!
- 2. The desk can not lift up by itself at the first time after placing some times or temperature is too low, you have to give a little pull force by hands to help it lift up!
- 3. The desk have potential danger of tip-over if don't use it wisely, so children need to be accompanied by adult.





| Ax4 |         | 9 | Bx8 | M6x12mm |
|-----|---------|---|-----|---------|
| Cx8 | M6x25mm |   | Fx1 | 4MM     |



2







## **Operating Manual**





Lift the paddle for lifting the table top.

Lift the paddle and press the table top for downward operation.