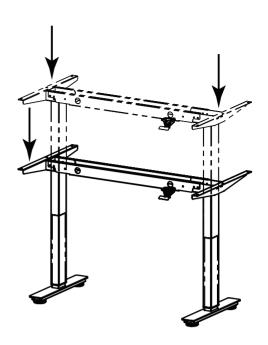

## **Operating Manual**

Lift the paddle for lifting the table top.

Lift the paddle and press the table top for downward operation.