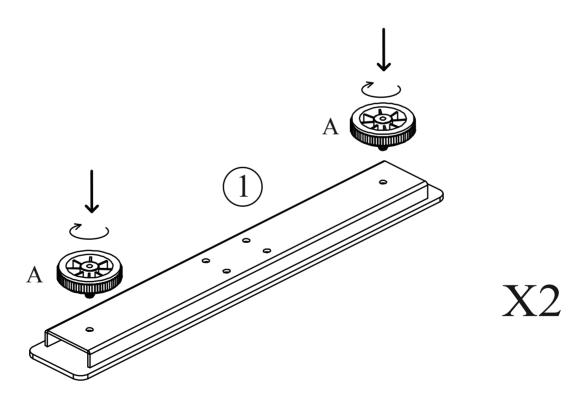

| Ax4 |         | 9 | Bx8 | M6x12mm |
|-----|---------|---|-----|---------|
| Cx8 | M6x25mm |   | Fx1 | 4MM     |

2