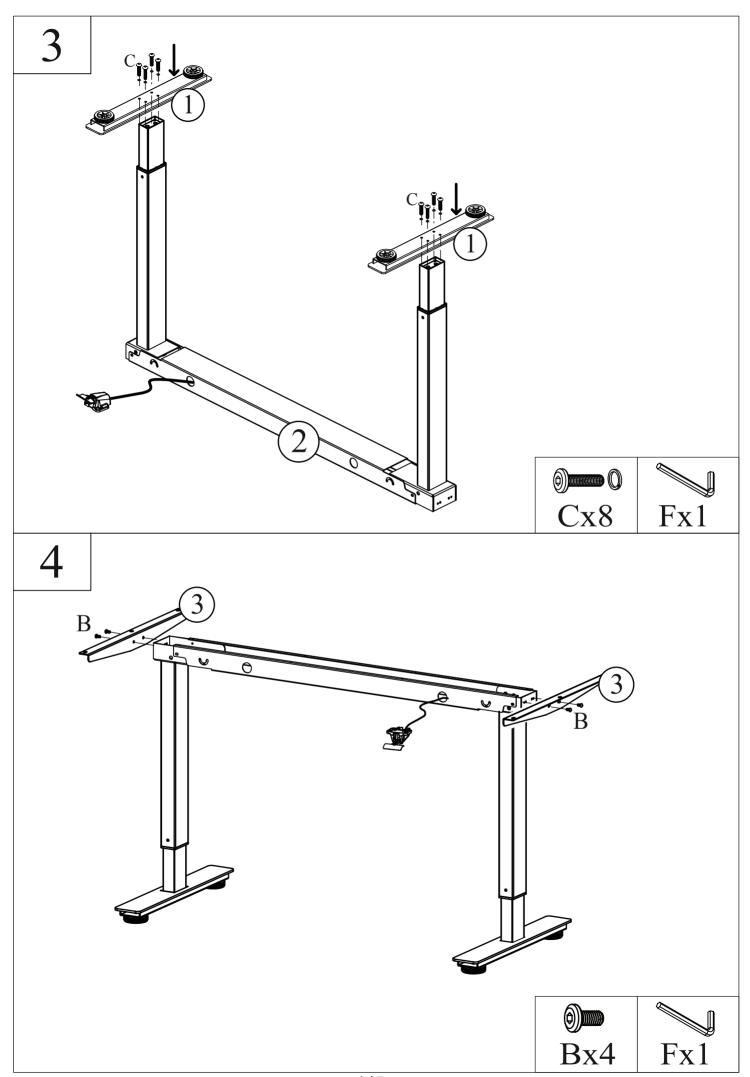

| Ax4 |         | 9 | Bx8 | M6x12mm |
|-----|---------|---|-----|---------|
| Cx8 | M6x25mm |   | Fx1 | 4MM     |

2